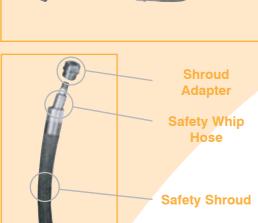

## **Safety Shrouds and Whip Hoses**

Quick

**Disconnect Coupling** 

**Assembly** 

### **Applications/Features:**

Operator safety is the first consideration when waterblasting, the 1500 Bar Safety Shroud is designed specifically for use with hand held control guns. These safety shrouds protect the operator from dangerous hose failures occurring near the gun. One should NEVER connect an unshrouded hose directly to a waterblasting gun. ALWAYS connect a whip hose and safety shroud to the gun first, then connect the appropriate hose to the other end of the shroud/whip hose with a quick coupling. The 1500 Bar Safety Shroud features a nitrile outer cover which is water, oil and soil resistant. The inner material consists of high strength braided stainless steel. The 1500 bar shrouds also include a layer of woven Kevlar<sup>TM</sup> for superior strength.

| Item  | Description:                                                                                            | Quantity    | / Part no.                        |
|-------|---------------------------------------------------------------------------------------------------------|-------------|-----------------------------------|
| ASSY. | 1500 Bar Safety Shroud Assembly                                                                         | 1           | 516030                            |
| ASSY. | 1500 Bar Safety Shroud with Whip Hose Assembly SAFETY SHROUD ASSEMBLY, 1500/2800 Bar                    | 1           | 516033-GDJB                       |
| 2     | 1,8 MTR WHIP HOSE (1" Type M Swivel \ 9/16" MP Tube Nipple) SAFETY SHROUD ADAPTER, 1500/2800 Bar        | 1 5         | 516030<br>ST4113GDJB006<br>516029 |
| ASSY. | 1500 Bar Safety Shroud with Whip Hose Assembly                                                          | 1           | 516033-MM                         |
| 1 2   | SAFETY SHROUD ASSEMBLY,1500/2800 Bar<br>1,8 MTR WHIP HOSE (3/4" Type M Swivel \ 3/4" Type M Swivel)     | 1           | 516030<br>ST4008FDFD006           |
| 3     | SAFETY SHROUD ADAPTER, 1500/2800 Bar                                                                    | 1           | 516029                            |
| ASSY. | 1500 Bar Safety Shroud with Whip Hose Assembly SAFETY SHROUD ASSEMBLY, 1500/2800 Bar                    | 1           | <b>516033-MW</b> 516030           |
| 2     | 1,8 MTR WHIP HOSE (3/4" Type M Swivel \ 9/16" MP Tube Nipple SAFETY SHROUD ADAPTER, 1500/2800 Bar       | ) 1 :<br>1  | ST4008FDJB006<br>516029           |
| ASSY. | 1500 Bar Safety Shroud with Whip Hose Assembly                                                          | 1           | 516033-WW                         |
| 1 2   | SAFETY SHROUD ASSEMBLY, 1500/2800 Bar<br>1,8 MTR WHIP HOSE (9/16" MP Tube Nipple \ 9/16" MP Tube Nipple | 1<br>ole) 1 | 516030<br>ST4008JBJB006           |
| 3     | SAFETY SHROUD ADAPTER, 1500/2800 Bar                                                                    | 1           | 516029                            |