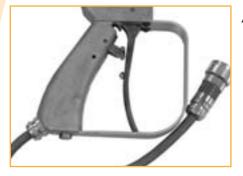

## **Safety Shrouds and Whip Hoses**

Quick

**Disconnect Coupling** 

**Assembly** 

### **Applications/Features:**

Operator safety is the first consideration when waterblasting, the 1500 Bar Safety Shroud is designed specifically for use with hand held control guns. These safety shrouds protect the operator from dangerous hose failures occurring near the gun. One should NEVER connect an unshrouded hose directly to a waterblasting gun. ALWAYS connect a whip hose and safety shroud to the gun first, then connect the appropriate hose to the other end of the shroud/whip hose with a quick coupling. The 1500 Bar Safety Shroud features a nitrile outer cover which is water, oil and soil resistant. The inner material consists of high strength braided stainless steel. The 1500 bar shrouds also include a layer of woven Kevlar<sup>TM</sup> for superior strength.