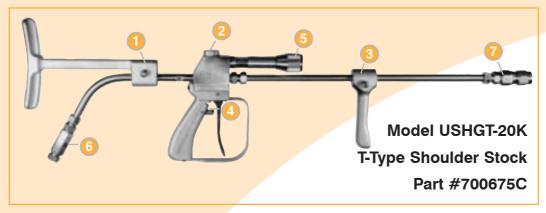

### **USHG SERIES JETTING GUNS**

Ultra Safe Hand-Held Dump Style Control Gun, Pressures to 1500 Bar

- 1 Fully adjustable shoulder stock
- 3 Fully adjustable hand grip
- 5 Adjustable Dump Discharge Tube (Set the dump water discharge direction)
- 2 Cartridge 700016A
- 4 Trigger Safety Latch
- 6 Hose connection
- 7 Nozzle holder