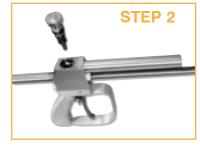

# Also avalible with electric on/off switch

Every gun is avalible with electric on/off switch, suitable for every type of high pressure unit

Replace cartridge and install in block