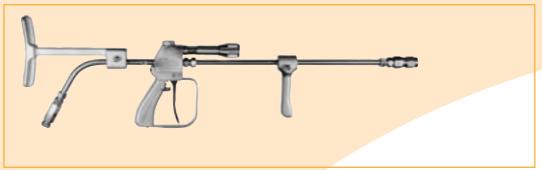

### **USHG SERIES JETTING GUNS**

Ultra Safe Hand-Held Dump Style Control Gun, Pressures to 1500 Bar

- 1 Fully adjustable shoulder stock
- 3 Fully adjustable hand grip
- 5 Adjustable Dump Discharge Tube (Set the dump water discharge direction)
- 2 Cartridge 700016A
- 4 Trigger Safety Latch
- 6 Hose connection
- 7 Nozzle holder

#### Features:

- 60 second cartridge overhaul.
- Weighs only 5.45 Kg
- 360º fully adjustable dump water direction
- Fully adjustable shoulder stocks and hand grips.
- Trigger safety latch assembly prevents accidental discharge from control gun.
- Power to handle the toughest jobs swiftly and effectively!