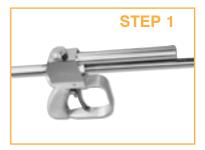

60 Second Cartridge Overhaul

Remove cartridge adapter

Lighter and ergonomically redesigned for operator comfort and safety.

Align lobe on cartridge assembly with groove in cartridge adapter and turn counter clockwise to unlock and remove.