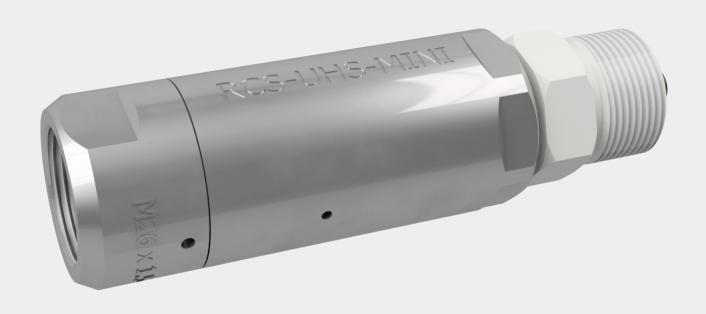

# DERC Rotary Coupling Swivel RCS UHS Mini

- + HEAVY DUTY STAINLESS STEEL CONSTRUCTION
- + PREVENTS HOSE TWISTING
- + METRIC AND UNF CONNECTIONS
- + MAX. WORKING PRESSURE 3000 BAR

# **DERC RCS UHS Mini**

DERC RCS Ultra High pressure Swivels Mini are designed to transport high pressure water from a stationary line to a rotating or twisting assembly.

### **FEATURES**

- + Heavy duty stainless steel construction
- + Up to 3000 bar working pressure
- + Low maintenance
- + Metric and UNF connections
- + Lightweight, compact solution

+ high pressure guns